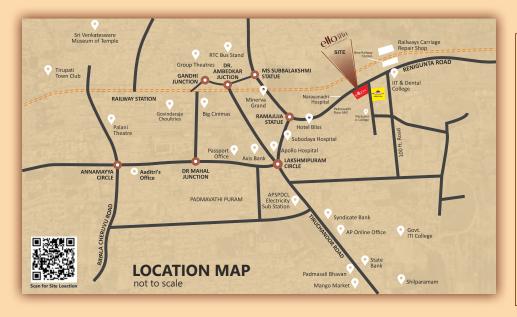

### LOCATION ADVANTAGES

| 4 KM   | 2 Star to 4 Star Hotels in Tirupati    |
|--------|----------------------------------------|
| 1 KM   | Padmavathi Puram (new) Railway Station |
| 5 KM   | Tirupati Railway Station               |
| 5 KM   | Renigunta Railway Station              |
| 2 KM   | Tiruchanoor Temple                     |
| 0.5 KM | IIT Tirupati                           |
| 0.5 KM | Chadalawada Engineering College        |
| 0.5 KM | Chadalawada Dental College             |
| 9 KM   | International Airport                  |
| 8 KM   | Hardware It Park                       |
| 9 KM   | Gajulamandyam Industrial Estate        |
| 3 KM   | Esi Hospital                           |
| 10 KM  | Amara Raja Batteries                   |
| 9 KM   | Amara Raja Hospital                    |
| 0.5 KM | Narayanadri Hospital                   |
| 5 KM   | RTC Bus Stand                          |
| 6 KM   | Shilparamam                            |